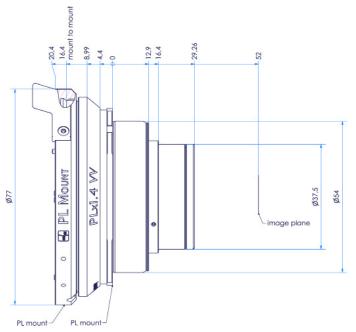

## TECHNICAL DATA

| Max. Image Diameter (mm) | 47          |
|--------------------------|-------------|
| Magnification            | 1.4         |
| Max. Input T-Stop        | 2.0         |
| Light Drop (Stops)       | 1.0         |
| Lens Mount               | PL Standard |

| Camera Mount         | PL Mount |
|----------------------|----------|
| Diameter (mm)        | 77.0     |
| Length (mm) PL to PL | 16.4     |
| Weight (kg)          | 0.5      |

III. 1: max. measurements of input lens

III. 2: dimensional drawing