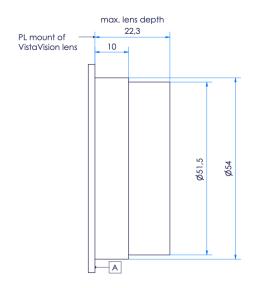

| Camera Mount         | PL Mount |
|----------------------|----------|
| Diameter (mm)        | 77.0     |
| Length (mm) PL to PL | 16.4     |
| Weight (kg)          | 0.5      |

III. 1: max. measurements of input lens